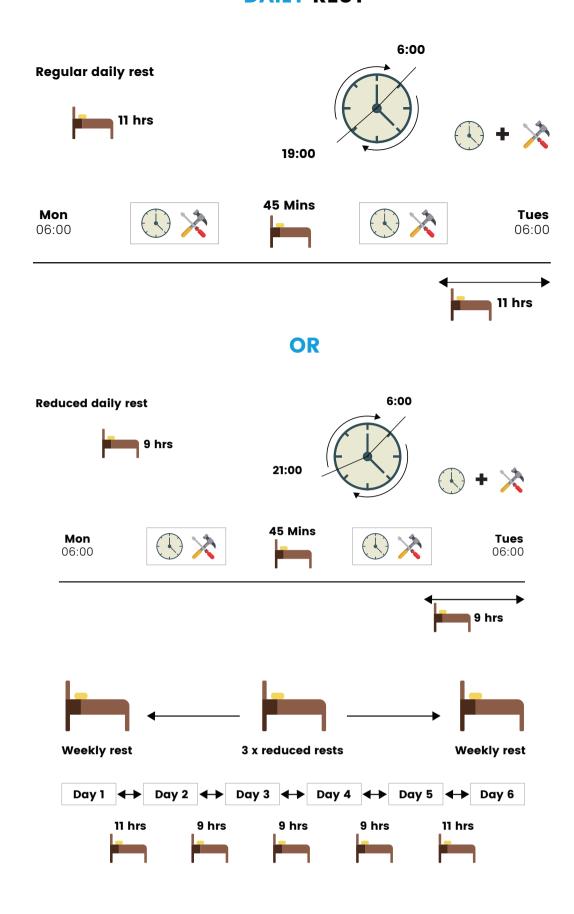

# **Staying Legal: HGV Driver working hours**

KEYS:



DRIVING





#### **DRIVING LIMITS AND BREAKS FROM DRIVING**











#### **SPLIT BREAKS**





























### 2 X PER WEEK MAXIMUM = 10 HRS















#### **1 WEEK FIXED**



















#### **2 WEEKS**

Day 4

10 hrs



56 hrs + 34 hrs = 90 hrs







56 hrs + 34 hrs = 90 hrs





## **DAILY REST**



# **WEEKLY REST**



#### **DRIVING LIMITS**

This leaflet aims to provide you, the professional driver, with the basic information you need to comply and stay legal. It contains information on driver's hours, the condition of your vehicles and your responsibilities as a driver.

The full guidance can be found at: www.gov.uk

Contact us: www.hgvtraining.co.uk

Email: info@hgvtraining.co.uk

Customer service: 03300 880 000

Monday to Friday – 9am until 6pm