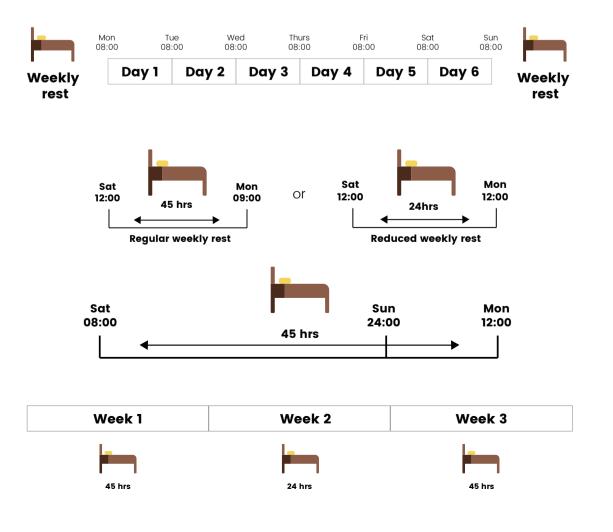

# **Staying Legal: HGV Driver working hours**

KEYS:



DRIVING





#### **DRIVING LIMITS AND BREAKS FROM DRIVING**











#### **SPLIT BREAKS**





























### 2 X PER WEEK MAXIMUM = 10 HRS















#### **1 WEEK FIXED**



















#### **2 WEEKS**

Day 4

10 hrs



56 hrs + 34 hrs = 90 hrs







56 hrs + 34 hrs = 90 hrs





## **DAILY REST**



# **WEEKLY REST**



#### **DRIVING LIMITS**

This leaflet aims to provide you, the professional driver, with the basic information you need to comply and stay legal. It contains information on driver's hours, the condition of your vehicles and your responsibilities as a driver.

The full guidance can be found at: www.gov.uk

Contact us: www.hgvtraining.co.uk

Email: info@hgvtraining.co.uk

Customer service: 03300 880 000

Monday to Friday – 9am until 6pm